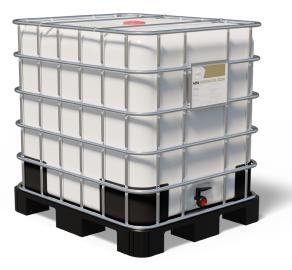

#### STORAGE

The product is supplied in 1000 litre disposable IBC containers.

- When **DUSTCONTROL DC300** DC300 is stored in tanks, proper storage conditions must be maintained.
- Unopened **DUSTCONTROL DC300** original containers are guaranteed to have a shelf life of six months from the date of receipt.