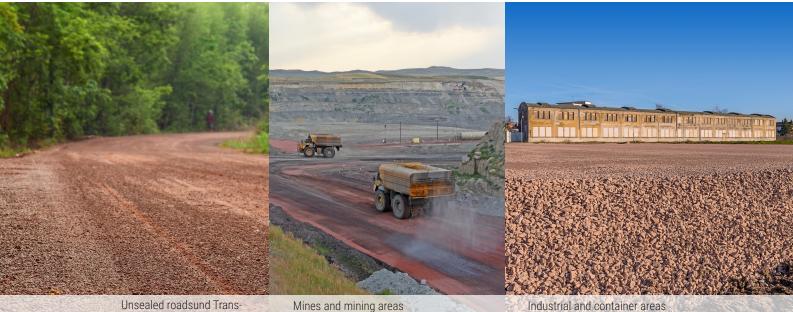

## **APPLICATION**

- DUSTCONTROL DC300 is a ready-to-use, aqueous solution. At the recommended application rate, it prevents dust formation for several weeks, depending on the traffic load and environmental influences.
- DUSTCONTROL DC300 can also be applied diluted with water for temporary dust binding.

## PROCESSING

- For temporary dust binding up to several weeks, we recommend the use of 1 l/m<sup>2</sup> DUSTCONTROL DC300 in undiluted condition.
- For temporary dust binding up to several days, we recommend the use of 1 l/m<sup>2</sup> DUSTCONTROL DC300 diluted with water (mixing ratio: 1 part water : 1 part DUSTCONTROL DC300).
- If the effect decreases, a refreshment with the same application quantity is recommended.
- We recommend cleaning the equipment with water after use.
- The exact application quantities depend on the composition of the soil and must therefore be adapted to the local conditions.