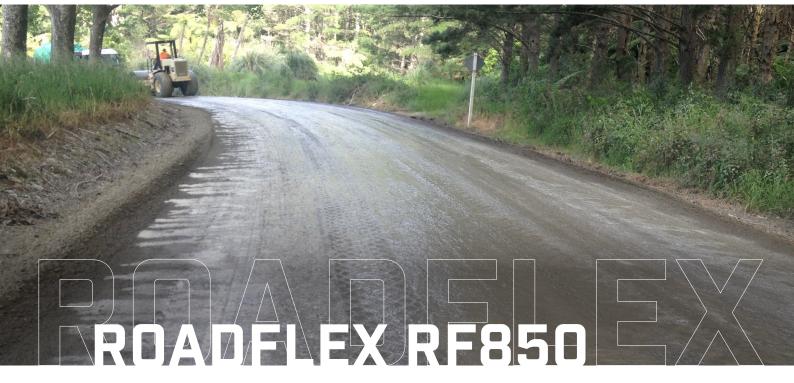

ROADFLEX RF850 is a soil additive.

**ROADFLEX RF850** is an aqueous solution for the application to various soils.

The product forms bonds between soil or aggregate particles.

### **APPLICATION**

- In mixed-in-place or factory production, the additive imparts, among other things, water repellency to the soil material.
- ROADFLEX RF850 improves adhesion, increases adhesion, increases flexural strength, positive impact of elasticity and increases abrasion resistance.

## **PROCESSING**

Product packed in 25 kg disposable canisters and disposable IBC 1000 I container.

- Admixture during the milling and mixing process of the soil, which is carried out with standard road construction and soil stabilisation equipment.
- Processing is possible from as low as 4 °C.