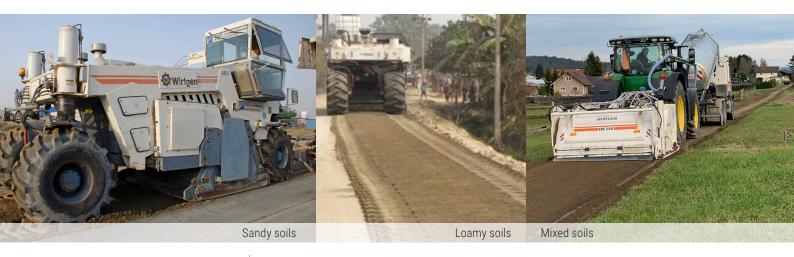

## **PROCESSING**

Product packed in 25 kg disposable canisters and disposable IBC 1000 I container.

- Admixture during the milling and mixing process of the soil, which is carried out with standard road construction and soil stabilisation equipment.
- Processing is possible from as low as 4 °C.